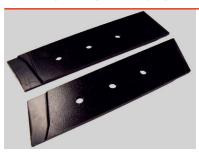

#### REVERSIBLE SIDE EDGES

- > Hardox Material
- > Fit from New or for Refurbishment
- > Fitting Kit Included

### HARDOX REVERSIBLE CUTTING EDGES

Available in:

- > Standard Duty 12mm
- Heavy Duty 16mm