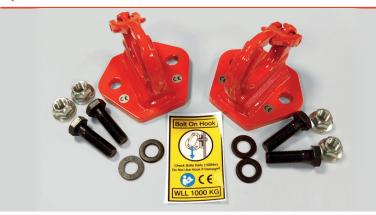

## **QUICK CHANGE HOOK KIT**

- > Safety Latches for the Attachment of Chains and Slings
- Fully Certified and CE Marked Kit
- Load Tested
- Hooks can easily retrofitted and can be easily removed
- Available ex stock for delivery