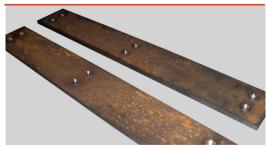

#### REVERSIBLE SIDE EDGES

- > Hardox Material
- > Fit from New or for Refurbishment
- > Fitting Kit Included

### HARDOX REVERSIBLE CUTTING EDGES

Available in:

- > Standard Duty 12mm
- Heavy Duty 16mm